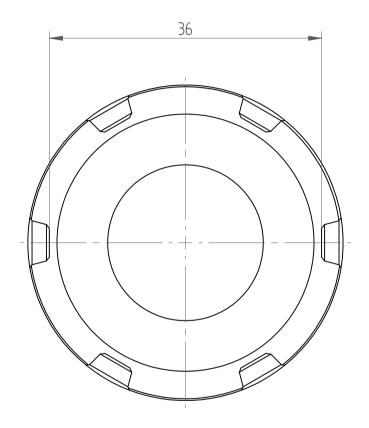

REGO-FIX AG Obermattweg 60 4456 Tenniken / Switzerland

Phone +41 61 976 14 66 Fax +41 61 976 14 14 www.rego-fix.com This is a non controlled copy. All information given herein are subject to change without notice

The information given herein has been carefully checkd and is believed to be correct. REGO-FIX, however, assumes no responsibility or liability for any errors, inaccuracies or omissions that may apper in this drawing

This document is subject to copyright laws. No part of this document may be reproduced or transmitted in any form or any means, electronic or mechanic, for any purpose, without the express written permission of REGO-FIX

Type: Hi-Q\_ERB25
Part No.: 342530000

Date: 02.12.2013

Scale: 2:1